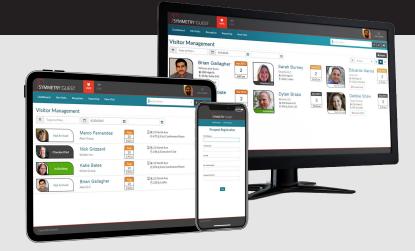

### No more paper logs, no more lines:

Whenever someone in your organization invites a visitor to your site with a calendar invitation via Outlook or Gmail, Symmetry preregisters the visitor with an automated email containing all required prescreening details and forwards a wallet credential or QR code for check-in. At arrival, Symmetry GUEST sends the host an instant notification, speeding visitor entry and making them feel welcome. It's seamless.

### And visitor arrival is only the starting point:

Symmetry GUEST goes beyond streamlining entry. It automates every process associated with the visitor lifecycle, including creating audit trails that can improve everything from risk management to investigation to compliance reporting. Symmetry GUEST also aids in enforcing security, nondisclosure, and visitor policies, along with watch list-based entrance-refusal instructions.

### Visitor Experience

Give your visitors the experience they'll appreciate more:

- · Fast check-in times with minimal waiting
- A professional, modern, and forward-thinking impression