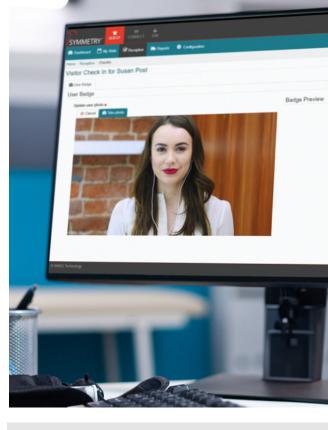

### No more paper logs, no more lines:

Whenever someone in your organization invites a visitor to your site with a calendar invitation via Outlook or Gmail, Symmetry preregisters the visitor with an automated email containing all required prescreening details and forwards a wallet credential or QR code for check-in. At arrival, Symmetry GUEST sends the host an instant notification, speeding visitor entry and making them feel welcome. It's seamless.

### Security Tools

Give your security team the tools they need to do their jobs better:

- Streamlined visitor flow Symmetry GUEST manages multiple visitors simultaneously, reducing crowd control challenges
- Reduced errors Prescreening and credential verification are automated ahead of each visit
- Automatic host notifications No need for phone calls; hosts are alerted immediately upon guest check-in
- Real-time insights Enjoy instant verification and detailed reporting for better oversight
- User-friendly design Simplifies processes for both security teams and visitors
- Enhanced building safety Ensures a secure environment for all occupants